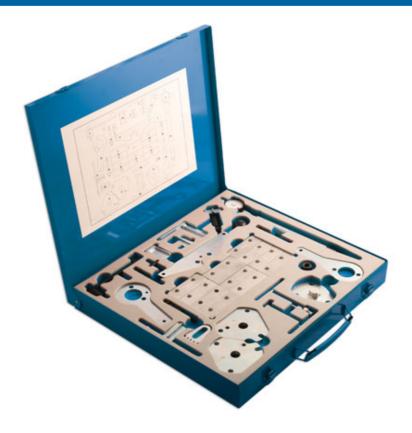

## Engine Timing Tool Kit - for Alfa Romeo, Fiat, Lancia

Comprehensive engine timing tool set for Italian cars. Includes 24 tools for camshaft alignment, tensioning and crankshaft alignment to cover a wide range of petrol and diesel engines packed in a metal case.

## **Additional Information**

- · Comprehensive engine timing tool set for Italian cars.
- · Includes 24 tools for camshaft alignment, tensioning and crankshaft alignment.
- Supplied in metal storage case.
- · Fitting guidelines and applications included.
- · Made in Sheffield.