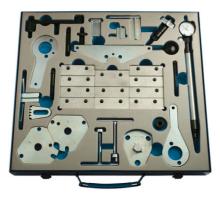

## Engine Timing Tool Kit - for Alfa Romeo, Fiat, Lancia

Comprehensive engine timing tool set for Italian cars. Includes 24 tools for camshaft alignment, tensioning and crankshaft alignment to cover a wide range of petrol and diesel engines packed in a metal case.

## **Additional Information**

- · Comprehensive engine timing tool set for Italian cars.
- · Includes 24 tools for camshaft alignment, tensioning and crankshaft alignment.
- Supplied in metal storage case.
- · Fitting guidelines and applications included.
- · Made in Sheffield.