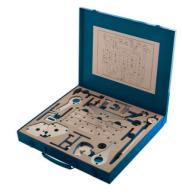

## Engine Timing Tool Kit - for Alfa Romeo, Fiat, Lancia

Comprehensive engine timing tool set for Italian cars. Includes 24 tools for camshaft alignment, tensioning and crankshaft alignment to cover a wide range of petrol and diesel engines packed in a metal case.

## **Additional Information**

- · Comprehensive engine timing tool set for Italian cars.
- · Includes 24 tools for camshaft alignment, tensioning and crankshaft alignment.
- Supplied in metal storage case.
- · Fitting guidelines and applications included.
- · Made in Sheffield.